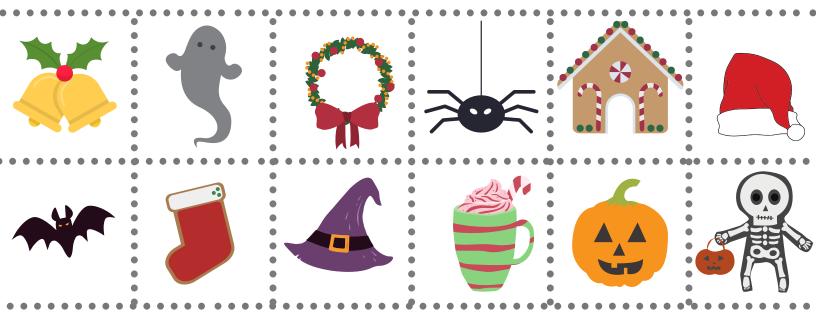

:

# **Coloring Activity**

COLOR, TRACE AND WRITE





Date:

#### Size Comparisions (Tall vs Short)

Read and circle the correct sized object





#### **Trace the Numbers**

#### Trace the number of items

|  |  |  |  | - |  |
|--|--|--|--|---|--|
|  |  |  |  |   |  |
|  |  |  |  |   |  |
|  |  |  |  |   |  |
|  |  |  |  |   |  |



## Same and Different

Look at the picture on the left. On each row, circle the 'same' object and cross out the 'different' objects.





# Size Comparisions

Read and circle the correct sized object





Date:

## Writing Practice

Trace the words then write them in the space next to it.









Date:

# Patterns (Cut and Paste)

Study the pattern and guess the next shape. Please get your scissors and glue.





Date:

#### Categorization (Cut and Paste)







### Match The Shapes

Draw a line from the object on the left to the shape that matches it.