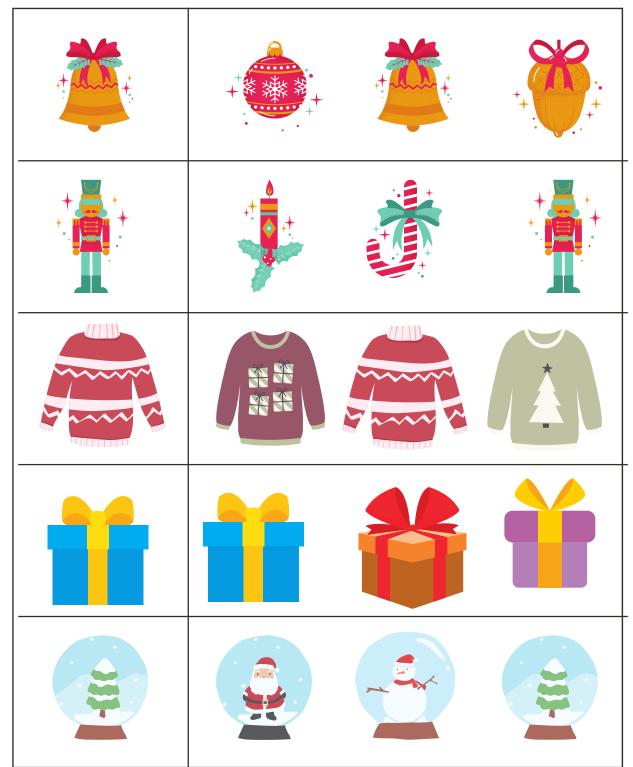

## Same and Different

Look at the picture on the left. On each row, circle the 'same' object and cross out the 'different' objects.