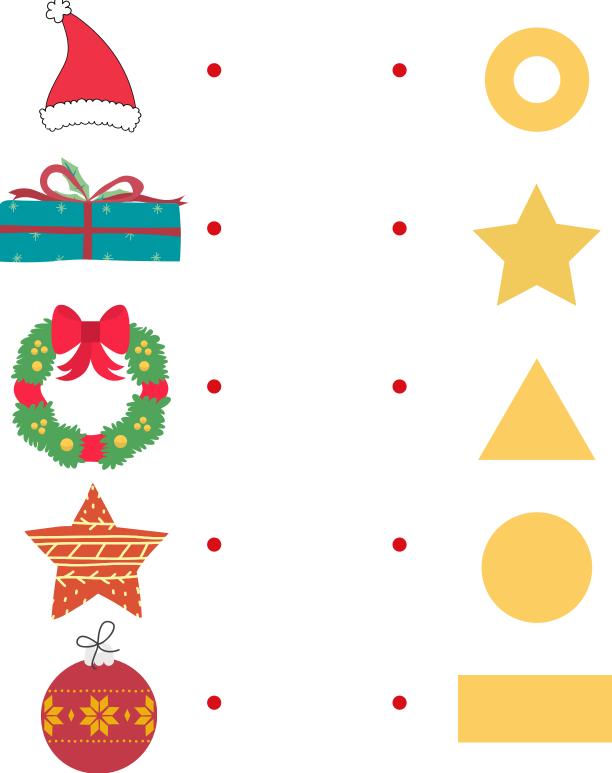

### Match The Shapes

Draw a line from the object on the left to the shape that matches it.