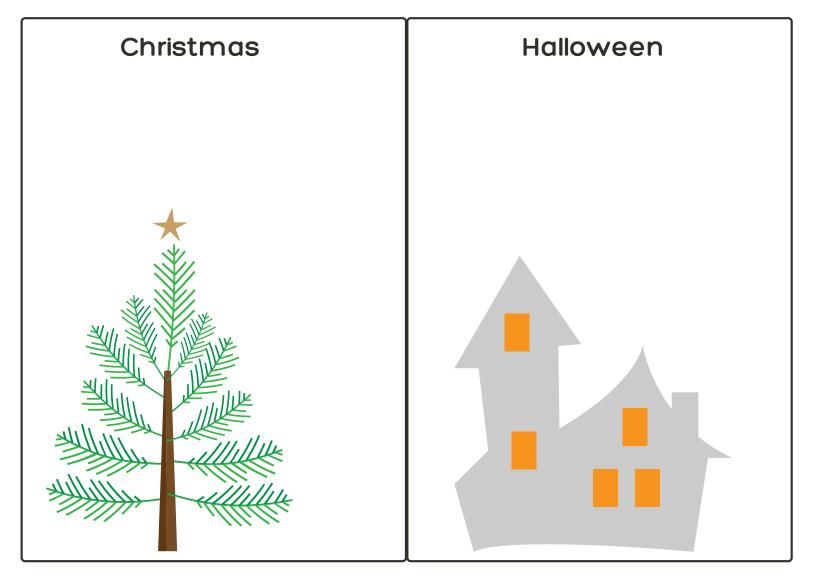

# **Coloring Activity**

COLOR, TRACE AND WRITE





Date:

#### Size Comparisions (Tall vs Short)

Read and circle the correct sized object





#### **Trace the Numbers**

#### Trace the number of items

|  |  |  |  | - |  |
|--|--|--|--|---|--|
|  |  |  |  |   |  |
|  |  |  |  |   |  |
|  |  |  |  |   |  |
|  |  |  |  |   |  |



## Same and Different

Look at the picture on the left. On each row, circle the 'same' object and cross out the 'different' objects.





# Size Comparisions

Read and circle the correct sized object





Date:

## Writing Practice

Trace the words then write them in the space next to it.









Date:

# Patterns (Cut and Paste)

Study the pattern and guess the next shape. Please get your scissors and glue.





Date:

#### Categorization (Cut and Paste)







### Match The Shapes

Draw a line from the object on the left to the shape that matches it.