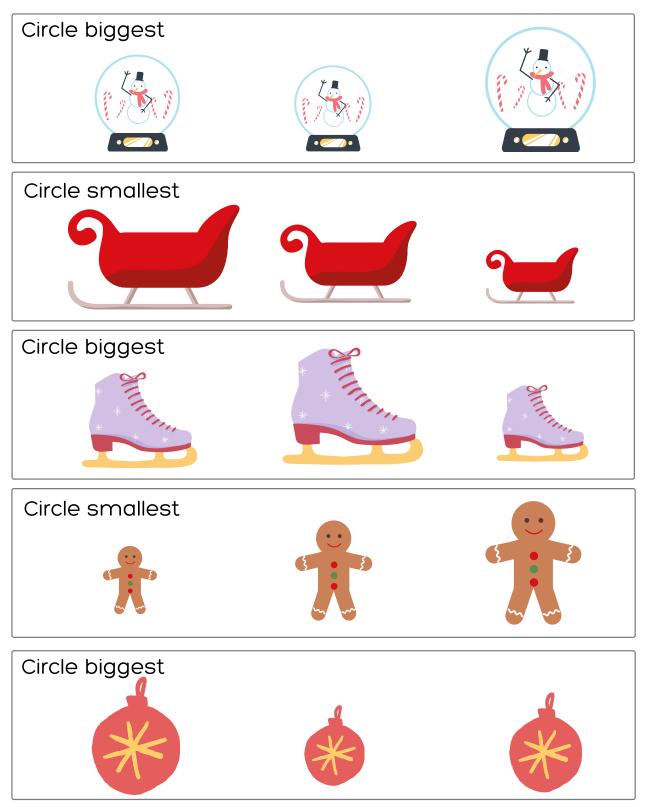

Date:

# **Coloring Activity**

COLOR, TRACE AND WRITE





Date:

#### Size Comparisions (Tall vs Short)

Read and circle the correct sized object





#### **Trace the Numbers**

#### Trace the number of items

|  |  |  |  | - |  |
|--|--|--|--|---|--|
|  |  |  |  |   |  |
|  |  |  |  |   |  |
|  |  |  |  |   |  |
|  |  |  |  |   |  |



## Same and Different

Look at the picture on the left. On each row, circle the 'same' object and cross out the 'different' objects.





# Size Comparisions

Read and circle the correct sized object





Date:

## Writing Practice

Trace the words then write them in the space next to it.









Date:

# Patterns (Cut and Paste)

Study the pattern and guess the next shape. Please get your scissors and glue.





Date:

#### Categorization (Cut and Paste)







### Match The Shapes

Draw a line from the object on the left to the shape that matches it.