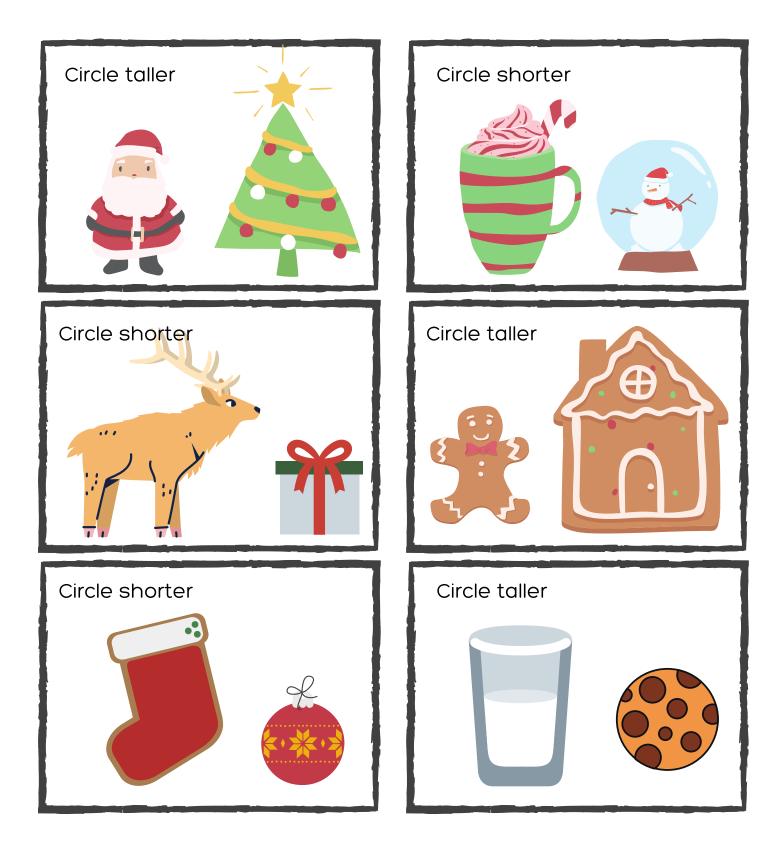

# Size Comparisions

Read and circle the correct sized object

Date:

#### Size Comparisions (Tall vs Short)

Read and circle the correct sized object