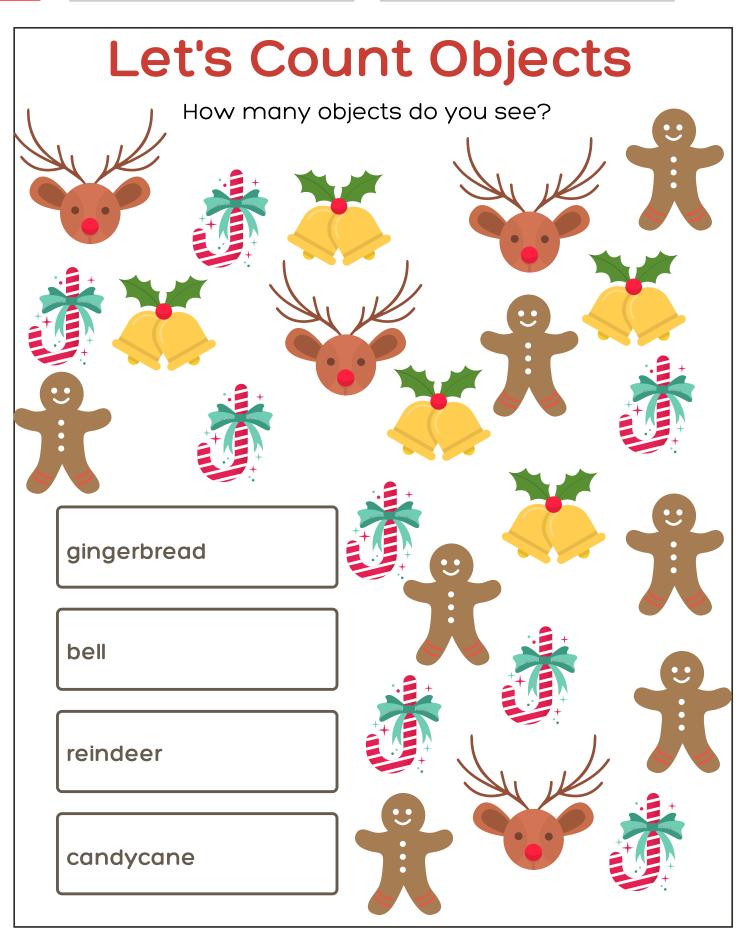

Date:

# **Coloring Activity**

COLOR, TRACE AND WRITE





Date:

#### Size Comparisions (Tall vs Short)

Read and circle the correct sized object





#### **Trace the Numbers**

#### Trace the number of items

|  |  |  |  | - |  |
|--|--|--|--|---|--|
|  |  |  |  |   |  |
|  |  |  |  |   |  |
|  |  |  |  |   |  |
|  |  |  |  |   |  |



## Same and Different

Look at the picture on the left. On each row, circle the 'same' object and cross out the 'different' objects.





# Size Comparisions

Read and circle the correct sized object





Date:

## Writing Practice

Trace the words then write them in the space next to it.









Date:

# Patterns (Cut and Paste)

Study the pattern and guess the next shape. Please get your scissors and glue.





Date:

#### Categorization (Cut and Paste)







### Match The Shapes

Draw a line from the object on the left to the shape that matches it.