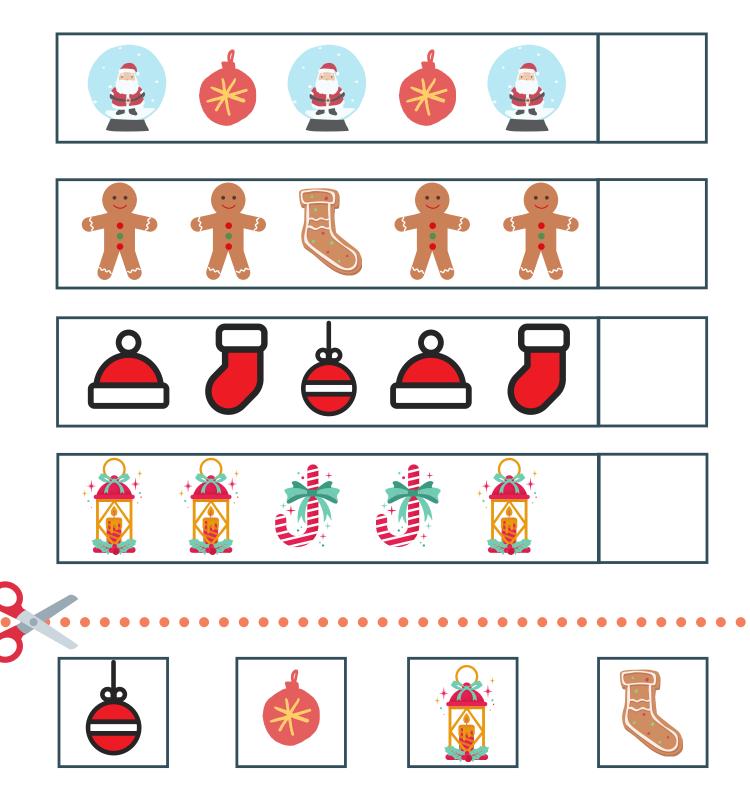

# Patterns (Cut and Paste)

Study the pattern and guess the next shape. Please get your scissors and glue.

Date: