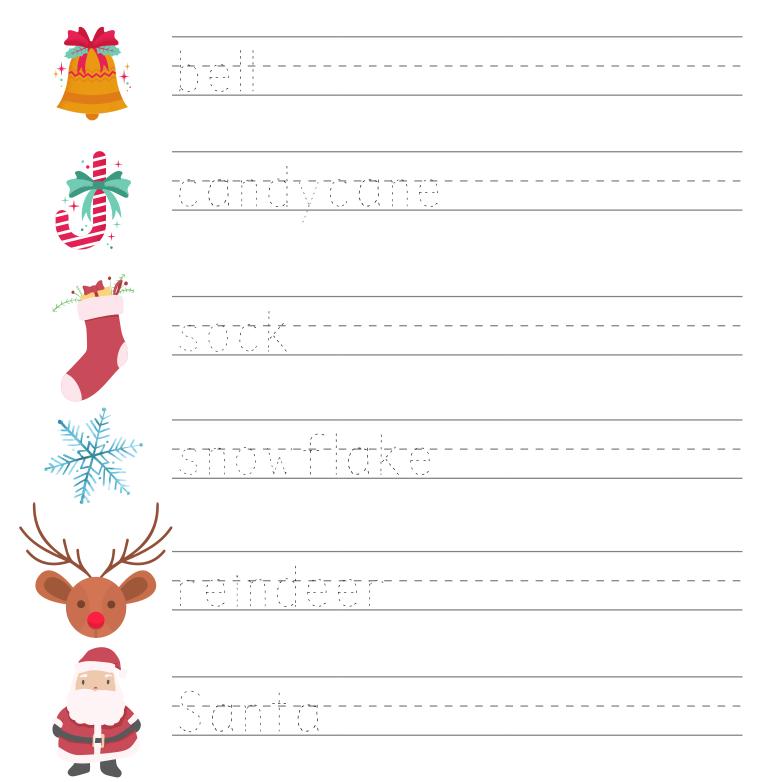

## Writing Practice

Trace the words then write them in the space next to it.

Date: