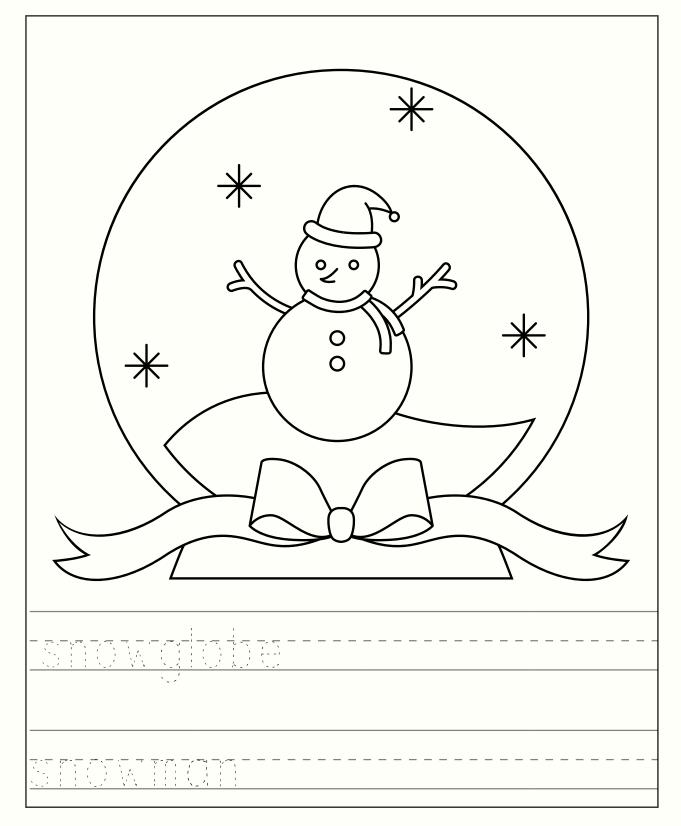

# **Coloring Activity**

COLOR, TRACE AND WRITE

Date:

## Writing Practice

Trace the words then write them in the space next to it.

Date: